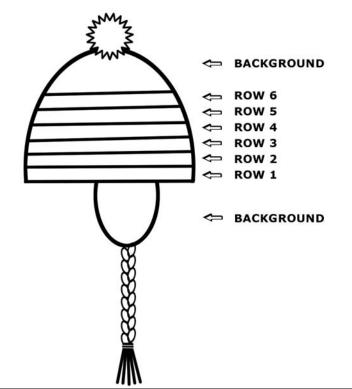

## 恭原恭原恭原恭原恭原恭原华原本 - - Ao Hat 3o Man - - 原按原称原称原称原称原称原称

SKI HAT

SKI HAT WITH EAR FLAPS

The background color and 2 other colors (total of 3) are included in the price (except for Rasta Hats \*) Each additional color is \$3.00

Ear flaps are same color as the background, unless otherwise noted

Pompom and the braids are a combination of all colors unless otherwise noted

\* Rasta Hats Special: price includes all 4 colors (Black, Green, Yellow, Red - in that order only) Please fill out the Order form below (you may also want to color the diagram on the left)

## **ORDER FORM**

| Type of hat                 | SKI HAT |                                   | SKI HAT WITH EAR FLAPS |                            |
|-----------------------------|---------|-----------------------------------|------------------------|----------------------------|
| Background color            |         | <del>\$25.99</del> <b>\$12.99</b> |                        | <del>\$33.99</del> \$16.99 |
| Color for Row 1             |         |                                   |                        |                            |
| Color for Row 2             |         |                                   |                        |                            |
| Color for Row 3             |         |                                   |                        |                            |
| Color for Row 4             |         |                                   |                        |                            |
| Color for Row 5             |         |                                   |                        |                            |
| Color for Row 6             |         |                                   |                        |                            |
| S/H (included if delivered) |         | \$ 7.00                           |                        | \$ 7.00                    |
| TOTAL:                      |         |                                   |                        |                            |
| NOTES:                      |         |                                   |                        |                            |